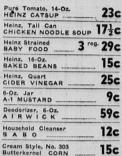

BONELESS

**Beef Roast** 

PREPARED FRESH HOURLY

OLD PLANTATION SAUSAGE OR

ASSORTED

CAKE MIX

20-OZ PKG.

| Chunking Cantonese<br>234-Lb. Can<br>BEEF CHOP SUEY | 97c |
|-----------------------------------------------------|-----|
| Crystal 24-Oz Bottle                                |     |
| KARO SYRUP                                          | 23c |
| Derby, 16-Oz. Can<br>CHILI & BEANS                  | 25c |
| E. Z. Y. Angel Food 9-Oz.                           | 49c |
| Jolly Time, 10-Oz.                                  | 19c |
| Wonderful<br>JOHNNY MOPS                            | 98c |
| Kingan's 2½-Oz.<br>SLICED BEEF                      | 29c |
| MCP, 3½-Oz.<br>PECTIN                               | 12c |
| Milani's 8-Oz.<br>DIAFOOD DRESSING                  | 33c |