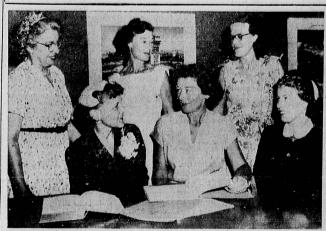

## Delphian Society Plans Discussion of Personality, Political, Cultural Patterns Meeting Thursday for the first time to organize their club, the Delphian Society for women set forth upon a goal to gain from their discussions a mature personality, family stability, and vidual in society is examined to the control of the proposition of