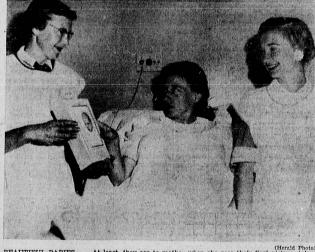

Pafient Recuperating From Major Operation Now convalescing at home after major surgery is Earl P. Kent of 2007 Gramercy Ave. Kent returned from Torrance Memorial Hospital Tuesday. He also sparked table decor and Mrs. Howard Percy getting the consolation award, a box of Kent returned from Torrance when the summary of the summary of the consolation award, a box of Vari-colored glads en bouquet of and y. Vari-colored glads en bouquet is employed by Columbia Steel were used in coreages presented to each of the 25 members of Mrs. Howard Percy getting the consolation award, a box of Vari-colored glads en bouquet of the summary of the club also should be summary of the club and Mrs. Howard Percy getting the consolation award, a box of Vari-colored glads en bouquet of the summary of the club also should be summary