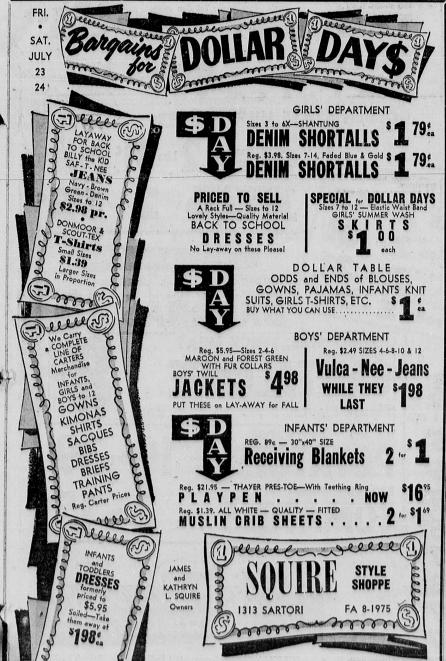

You save on operating costs. The "Thriftmaster 235" engine, the "Loadmaster 235," and the "Jobmaster 261" coptional on 2-ton models at extra cost), deliver greater horsepower plus increased operating economy.

You save extra trips. That's because of extra load space. New pickup bodies are deeper . . . new stake and platform bodies are wider and longer.

You save hours on the road. Thanks to new high-compression engine power, you can maintain faster schedules without driving at higher maximum road space. New pickup bodies are wider and longer.

And your savings start the day you buy.

Now's the time to buy! Get our BIG DEAL! Save with a New Chevrolet!

, Torrance Open Evenings and Sundays Phone Authorized Direct Factory Dealer Serving Torrance, Lomita, and Walteria 1640 Cabrillo, Torrance