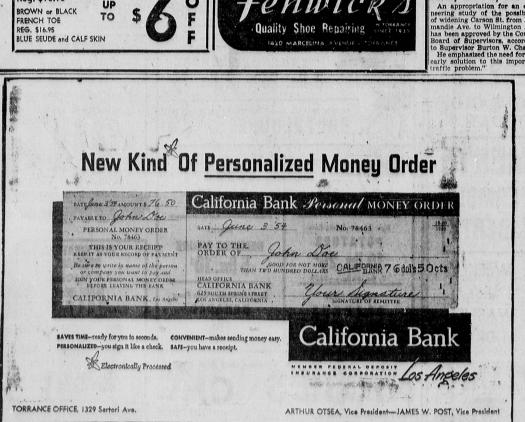

the sponsoring Recreation Department. Winners were—Best dressed hobo: Dorothy Sible and Rocky Zar. Ragglest hobo: Joann Papas and Robert Sible. Funniest hobo: Gladys Hilton—and—Lyan Shackleford.

A scavenger hunt followed the

### Carson St. Widening

Carson St. Widening Survey OK'd by Board
An appropriation for an eng neering study of the possibility of widening Carson St. from No mandle Ave. to Wilmington Ave has been approved by the Count to Supervisors Burton W. Chaes. He emphasized the need for "a early solution to this importan traffic problem".

# FENWICK'S BIG DOLLAR DAYS THESE FAMOUS NAME SHOES Mansfield FOOT PALS Yorktown Bostonian SAVE!

SAVE! \$2 Pr. \$1 to \$3 Pr.

SPECIALLY PRICED DISCONTINUED STYLES of BOSTONIANS

Reg. \$18.95

Sizes 6 to 12 Widths A to E

SAVE!

\$1 Pr.





Plans for an underwater telephone cable system linking the forty-eight states with Alaska were announced this week.

The Long Lines Department of American Telephone and Telegraph Company announced in New York that it had filed an application with the Federal Communications Commission proposing construction of the system. Wash, and Ketchikan, Alaska.

Long Lines said the projected communications sent was to be completed by late 1956 and would provide, for both public and denomprovide, for both public and denompr DOWN! 1950 Mercury '53 Ford Victoria SPECIAL
Beautiful—
White Walls, B & H \$1995 'At Cart's you'll find an. '49 FORD COUPE \_\_\_\_\_ '51 DODGE 2-DOOR \_\_\_\_ '51 CHEVROLET 2-DOOR ★'47 STUDE '46 MERCURY '54 INTERNATIONAL 1/2-TON STAKE \_ '48 OLDS CLUB '49 Olds 2-DOOR (98) \_\_\_