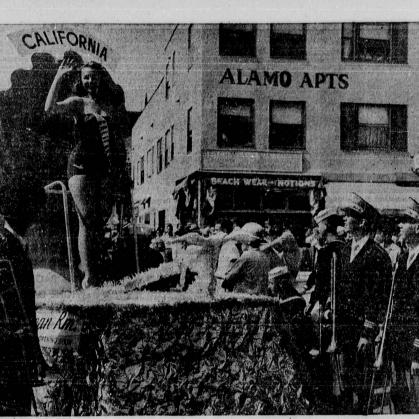

SUCKER!

23

BEAUTY AND THE BOYS . . . Three members Torrance Youth Band, Gary Rippstein, Jim Thompy Ricky Bernardin, watch in awe as "Miss California," Lea Constance of Torrance, passes by. Nearly one 

THINGS TO TALK ABOUT

**GROUP TWO** 

VALUES TO 9.95

Women's Better Grade

DRESS SHOES Black, Blue, Brown, White, Red & Green Patents, Suedes & Leathers

MEN'S SHOES 500

13191

SARTORI

watched the two-hour parade of beauties in the Universe" competition at Long Beach Sunday. The band is active in furnishing all musical units for the I parade.