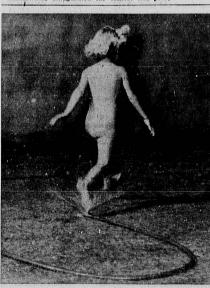

BABY, IT'S HOT OUTSIDE... and this young Torrance lass seems to have found one of the best ways to beat the 91-degree heat which hit Torrance yesterday. Clad only in her birthday suit, she romps back and forth through the water from the hose sprinkler. Adults cast longing eyes and wished they too could get by with such antics. But some of the girls in Bikini bathing suits come pretty close, at that.