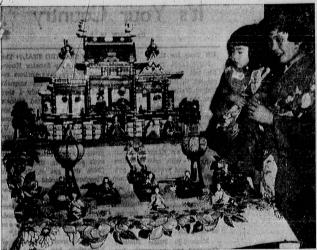

# **Tot Receives Dolls From** Japan for 'Girl's Day'

By Agnes Bolter

Even though little Nancy Suruki is miles across the ocean from her ancestral home, she has all the trimmings with which to celebrate the traditional Japanese "Girl's Day."

The twoyear-old daughter of Matsuko and Masari Suruki, of 23004 Samuel St., has her own miniature court scene with 15 dolls and accompanying fixtures which are displayed in the small island country on the holiday, which falls on Mar. 3.