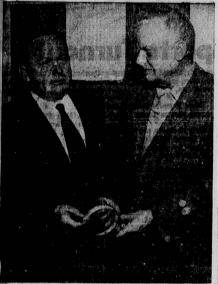

GOOD LUCK PIECE . . . A horse shoe—and a special one at that—is presented to King Williams, Herald publisher, (right) by Jimmie Jones, famous trainer of Citation and Coaltown. The shoe given to the Herald publisher during a visit here between the two long-time friends, was one worn by Citation three years ago when he won the Hollywood Gold Cup at Hollypark.