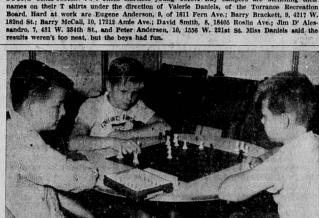

DEEP CONCENTRATION . . . Julius Meler, 11, 2116 Andreo Ave., prepares to move his queen to check the king of Clifford Nicholson, 10, 2307 W. 243rd St., Lomita. Another chess enthusiast, Dennis McMaster, 13, 918 Cota Ave., kiblizes, This activity is part of the YMCA Day Camp program.