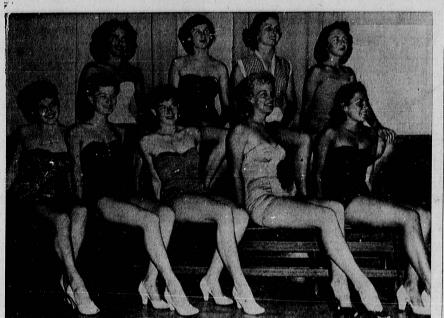

LOVELY LINEUP..., The nine girls who are running for the fitle of Queen of the Torrance Community Fair, to be held Aug. 11-15 here, lined up Friday for a picture. They are, first row left to right, Jacque Bagle, sponsored by the Soroptimists; Theresa Reddington, Optimists; Ann Webb, Fireman's Asso-

clation; Earsle Sims, Jaycettes; and Pat Gaida, Kiwanis. Sec ond row, Ell Mae McLeod, Lions Club; Carol Winther, Tor rance Civic Improvement Association; Lois Jones, Women of the Moose and Carol Barra, no sponsor.