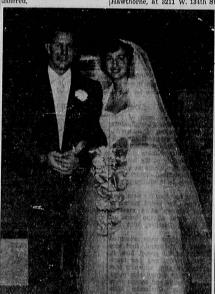

ly own. In the School in the Nebraska town, ruffle. Best man was and is employed by Douglas Air-Yates, and Howard brother of the bride,

The couple plan to live in Hawthorne, at 3211 W. 134th St.