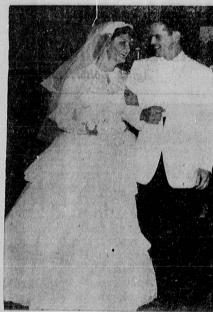

# Traditional Bride's Month Marked Here by Many Nuptials

MR. AND MRS. RALPH BEZANSON Married Sunday Afternoon

# St. Martin's Charlene, Ralph Bezanson Marry A double-ring ceremony united Miss Charlene St. Martin, daughter of Mr. and Mrs. H. C. 8t. Martin of 1408 Beech Ave. and Ralph H. Bezanson, Jr. at 8t. Andrews Episcopal Church Sunday afternoon, The bridegroom is the son of Mr. and Mrs. E. M. Kessler of Seattle and Ralph Bezanson, 2233 W. 231st St. White gladioll, chrysanthermums, and stock in large white baskets were placed before the altar of the church. The candle by Rev. Arthur Bello. Miss Claire Bentwood, accompanied by organist Miss Katheryn Mills, sang bridegred organdy com, with a fourtiered bouffant skirt, and fitted bodice rising to a Peter Pan collar was chosen by the bride. Her bouquet was a white orchid, complimented by white carnations and illes of the valley. Diane St. Martin, the brides' site of baby orchids. Two hundred guests watched dodice rising to a Peter Pan collar was chosen by the bride. Her bride, and she carried white cansies was pink embroidered organdy styled like that of the bride, and a she carried white dailses in a basklet. Misses Sally Sprout, Babs Whitley, and Mich el Ie Silver attended as bridesmalds in similar nile green embroidered organdy styled like that of the brides and she carried white dailses in a basklet. Misses Sally Sprout, East Willey, and Mich el Ie Silver attended as bridesmalds in similar nile green embroidered organdy styled like that of the brides and she carried white dailses in a basklet. Misses Sally Section, where she was a member of the probable of the proposed organist supplied to the state of the control of the wedding bells were suspended over the table. The popular new bride was bridesmalds in similar nile green embroidered organdy styled like that of the bride and grome cut a four-tiered wedding could be supplied to the probable of the proba