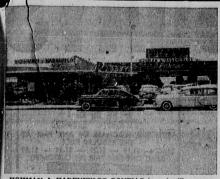

# 1954 TORRANCE BUSINESS REVIEW 1954

HOHMAN & HADENFELDT PONTIAC is a familiar name to residents of the Hermosa Beach area where this Pontiac dealer is located at 505 Pacific Coast Hwy, Torrance residents, also, are frequent visitors and Mr. R. G. Hohman, pictured on the right, is very proud of the fine reputation his agony has maintained through the years they have been in business. Are you looking for a new car? Have you seen the new Pontiac? Next time you are in this beach town pay Hohman & Hadenfeldt a visit.