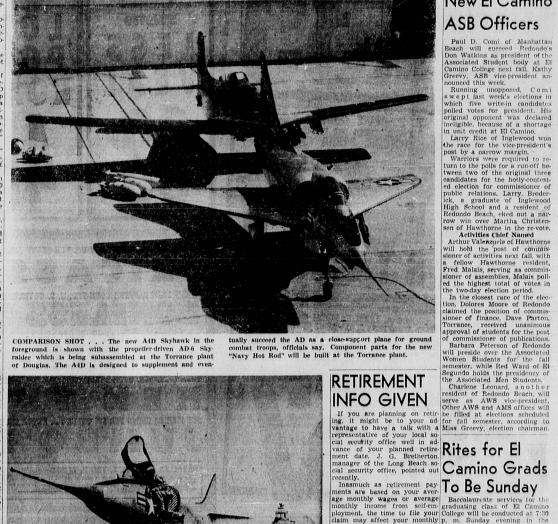

Attack cargo ship sifter from gular cargo ships in that they arry booms to lower invasion anding crart into the water, and ave additional guns, radio and are equipment.

MIDGET A.BOMBER . . . Secrecy wraps were remove Skyhawk, smallest and lightest United States jet con the size and superior in performance to many current that they arry booms to lower invasion anding crart into the water, and ave additional guns, radio and are equipment. MIDGET A-BOMBER. . . . Secrecy wraps were removed Monday from the Navy's new A4D Skyhawk, smallest and lightest United States jet combat plane ever built. Less than half the size and superior in performance to many current operational jet fighters, the mighty midget is capable of carrying atom bombs or rockets, machine guns, missiles, and other weapons required of attack-type airplanes for a wide variety of missions.