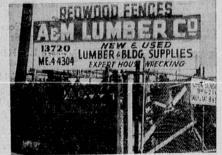

d.

THE A & M LUMBER CO., located at 13720 S. Western is open during the hours from 3.30 to 5:30 daily and on Sundays from 10 'til 2 p.m., with a complete selection of lumber andbuilding supplies. They handle a fine stock of building materials for the builder as well as things needed by the "build-ityourself" home owner. A & M Lumber feature redwood fences and invite you to stop by their yard to see the fine selection available.