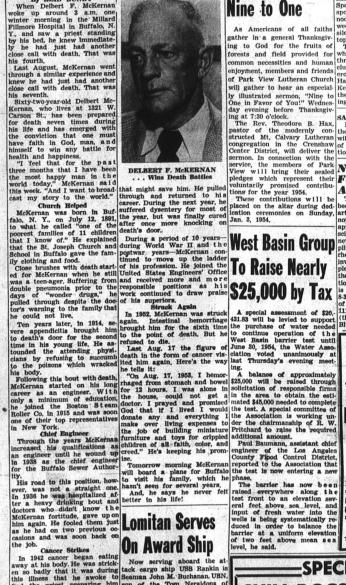

# **Death Visits Man** Seven Times, Loses

Y., and saw a priest standing by his bed, he knew immediately he had, but had another close call with death. That was his fourth.

Last August. McKernan went through a similar experience and knew he had just had another close call with death. That was his seventh.

In 1942 cancer Strikes

In 1942 cancer began eating away at his body. He was stricken so badly that it was during this illness that he awoke to find the priest preparing him for death. Despite warnings that he could never pull through it, he insisted on the operation