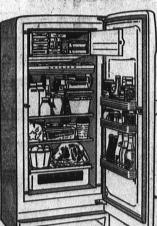

EXTRA-SPECIAL NO MONEY DOWN

EXTRA-SPECIAL NO MONEY DOWN

Space Maker door sholves 2 big vegetable drawers Full-width chiller tray Aluminum sholves 299°

o available in Model LA-92K with vegetable drawer and without Space ker door shelves, at lower cost.

SPACE MAKER

REFRIGERATOR

NO DOWN PAYMENT UNIVERSAL

1317 SARTORI AVE...TORRANCE PHONE FA. 8-3073 OPEN FRIDAY NIGHTS UNTIL 9 P. M.

A big 9½-cu-ft, dependable, all-new General Electric Refrigerator that's got every practical feature you could want. And so compact.