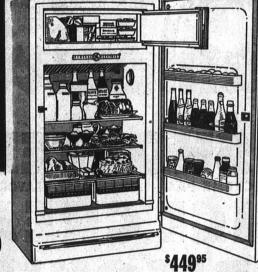

## WE'VE GOT IT!

2 GREAT APPLIANCES IN 1

YEARS AHEAD OF ITS TIME IN GRACEFUL
DESIGN AND
CONVENIENCE FEATURESI

EXTRA-SPECIAL NO MONEY DOWN

This completely new GENERAL ELECTRIC REFRIGERATOR-FREEZER is packed with deluxe features! New, distinctive styling! Tastefully trimmed with gold and chrome! It's a TRUE FREEZER PLUS A BIG NO- DEFROST RE-**FREEZER** FRIGERATOR ...

EXTRA-SPECIAL NO MONEY DOWN

EXTRA-SPECIAL NO MONEY DOWN

Space Maker door sholves 2 big vegetable drawers Full-width chiller tray Aluminum sholves 299°

o available in Model LA-92K with vegetable drawer and without Space ker door shelves, at lower cost.