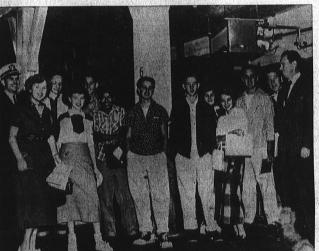

TOUB . . . Seventeen Torrance High School students representing 17 classes in civic sta-dies at the school, toured the Naval Supply Depot, Torrance annex, last Thursday. Part of the group is shown above. Left to right are Lt. B. E. Nickson, manager of the Torrance annex; Pat Korchak, Charile Jennings, Sandra Considene, Fred Miller, Henry Heroes, John Zamarza, Kenny Bovers, Beveity Vandersitee, Phylis Passao, Phil Geul, Gary Rippetein, and W. B. Magner, principal of Torrance High.