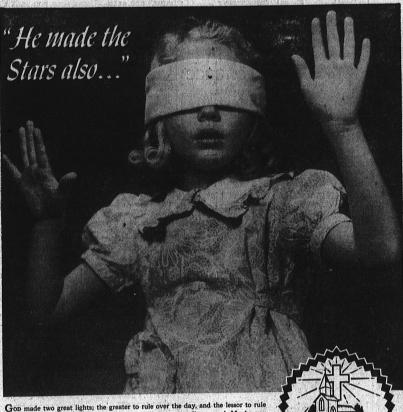

God made two great lights; the greater to rule over the day, and the lessor to rule over the night. He made the stars also. Perhaps you are discouraged. Maybe you think that you do not count...that you are not even needed in the church. Maybe you are blindfolded to the opportunities that are all about you. Remember, He made the stars also. He made you.

ski, ka darigi sa masas 9 da masa masa

THOUGH it may seem dark all about you and you may think your licks are all in vain, God never creates worthless things nor useless lives. Sure, He needs great lights ... great leaders, but "He made the stars also." He made you and me. As much as God needs great men He also needs small, humble ones to take stations as reflectors. He made the stars to reflect the light of the sun.

God uses the church to woo men to the better life. The church must have leaders, and the church also has many ordinary, humble people who trust God and walk by faith...blindfolded or not. God made the great Light, but to reflect the great Light to all His world, "He Made the Stare Also." He neede you.