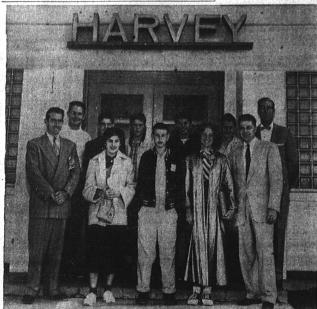

STUDENTS ON TOUR . , . Torrance High School students who visited the local Harve

RASPBERRIES 12,02. 34f STRAWBERRIES #27 Asparagus Spears : 42° Asparagus Cuts #82. 34 GREEN BEANS 1862. 186 BABY LIMAS 12-02: 24 Fordhook Limas 12.02. 21 Broccoli Spears 1982: 23' Broccoli Cuts 17'

## High School **Students Tour Harvey Plant**