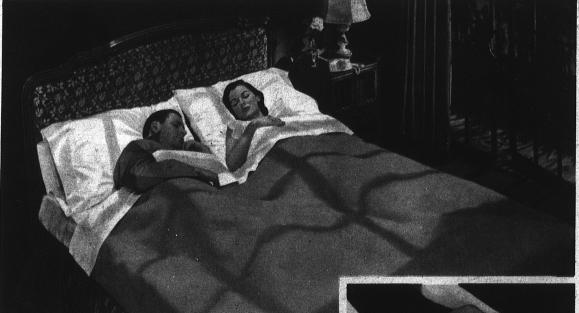

## GENERAL ELECTRIC Presents THE FIRST...THE ONLY G-E Custon **AUTOMATIC BLA**

Let the wind howl and the snow fly. You can enjoy sunshine warmth all night every night with a G-E Custom-Contoured Sleep-Guard Blanket.

Here's sleeping comfort at its luxurious best. No matter how the temperature in your bedroom may fluctuate, your G-E Blanket will maintain the same warmth you have selected on your bedside control—automatically. And, the lady of the house will be allocated with the control of delighted with the convenient, stay-put custom-contoured blanket. Bed making is so easy, the corners always so trim and tidy. So, for the best in comfort and convenience, get yourself a G-E Custom-Contoured Sleep-Guard Blanket and join the more than million people who say, "Sleep is wonderful 'neath a G-E Sleep-Guard Blanket."

A General Electric first, the very latest in bedroom convenience a custom-contoured automatic blanket—won't slip, won't slide stays put all night long. Making your bed is a whole lot easier too. The Custom-Contoured Sleep-Guard Blanket fits your mattress perfectly, gives you trim, tidy corners.