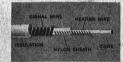

(Ahowe) X-ray of G.E.'s Sleep-Guard, automatic safety device designed to give you complete protection. If temperature of heat-ing wire exceeds a certain limit, nyion sheatin permits message to be litashed by signal wire to Bed-side Control, automatically cut-ting off current. Thus entire wired area is sensitive to excessive warmth. Only G-E Blankets have Sleep-Guard.