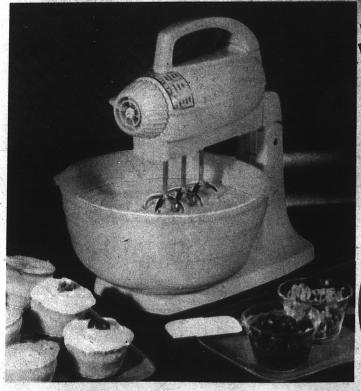

Saves all the hard work of hand beating!

# NEW GREATER POWER! **NEW Streamlined DESIGN**

Save all the hard work of hand beating with this new, more powerful G-E Triple Whip Mixer Whips as easily through the heaviest cate bater as the very lightest whip dessert Uniform results are certain, too. With the new G-E Triple-Whip Mixer your favorite recipe comes out the same each time you make it. Three beaters assure thorough mixing by beating from center to sides of bow! And the convenient beater-release lets you remove beaters without tugging. Motor is easily removed from stand for use as a portable mixer anywhere in the kitchen.