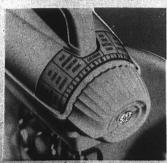

#### SPEED SELECTOR

SPEED SELECTOR
New, greater power at
12 klichen-tested mixing
speeds gives you the
right power for every
mixing job. Located right
at your fingerlips for
(aal, easy "dicling." Selector knob is grooved,
turns ecally even when
fingers are allppery.