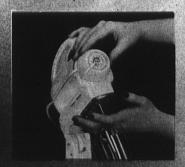

## INSTANT BEATER-RELEASE

you remove bacters nout tugging. Simply state the Speed Selectands past the OFF titlon and be atters a cut easily. Because bacters have no censhaffs to lood to ag to they can be shed and dried city.