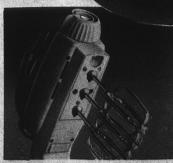

#### **BUILT-IN LIGHT**

Sultr-IN LIGHT
Sheds its beam down into the bowl, spotlights what you're mixing. You can always see just how your mixture is coming. Mixer comes equipped with 2- and 4-quart bowls to meet every mixing need.