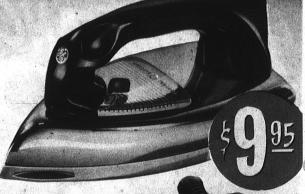

Balanced Heel Rest Just tip the iron back on its heel rest when you're not ironing. The sturdy heel rest will not allow iron to fall.

utomatic TRAVEL IRON The perfect gilt for everyone who owns a suitcase. Dependable "Dial-the-labric" Control maintains the correct heat for the labrid to be ironed. With handle folded down, entire iron packs easily into a corner of your suitcase. Weighs only 24 ounces, yet irons and the solo both of the property of the control of the property of the solo Completely automatic, works on both AC and DC.

Handle Folds Down Makes packing easy. Iron lits into attractive traveling

Indicator
Assures you of the right heat no matter what fabric you're ironing. Works on both AC and DC — automatically.

Makes a Welcome Gift Ideal for anyone who trav-els. Weighs only 24 ounces. Just the thing for freshen-ing up clottes rumpled dur-ing the trip.