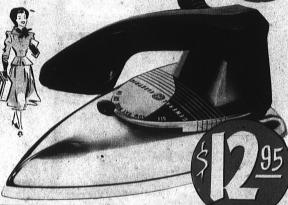

## OR FOLKS YOU'RE FOND OF

This General Electric fully automatic iron fits any family budget. It's streamlined for increased efficiency, balanced for greater comfort. Famous "Dial-the-fabric" Control prevents scorching. And the broad soleplate makes ironing easier, taster. Comfortable thumb rests relieve wrist and arm ache. Double-button nooks. Famous Calrod heating unit gives frest dependible heat. fast, dependable heat.

Balanced Heel Rest Just tip the iron back on its heel rest when you're not ironing. The sturdy heel rest will not allow iron to fall.

utomatic TRAVEL IRON The perfect gilt for everyone who owns a suitcase. Dependable "Dial-the-labric" Control maintains the correct heat for the labrid to be ironed. With handle folded down, entire iron packs easily into a corner of your suitcase. Weighs only 24 ounces, yet irons and the solo both of the property of the control of the property of the solo Completely automatic, works on both AC and DC.