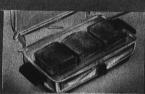

Balanced Heel Rest Just tip the iron back on its heel rest when you're not ironing. The sturdy heel rest will not allow iron to fall.

utomatic TRAVEL IRON The perfect gilt for everyone who owns a suitcase. Dependable "Dial-the-labric" Control maintains the correct heat for the labrid to be ironed. With handle folded down, entire iron packs easily into a corner of your suitcase. Weighs only 24 ounces, yet irons and the solo both of the property of the control of the property of the solo Completely automatic, works on both AC and DC.

Handle Folds Down Makes packing easy. Iron lits into attractive traveling

Indicator
Assures you of the right heat no matter what fabric you're ironing. Works on both AC and DC — automatically.

Makes a Welcome Gift Ideal for anyone who trav-els. Weighs only 24 ounces. Just the thing for freshen-ing up clottes rumpled dur-ing the trip.