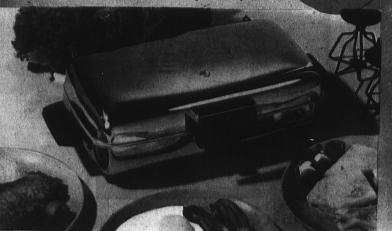

## Combination Sandwich Grill and Waffle Iron

This G-E wonder-worker is really two appliances in one! Inter-changeable grids let you bake golden-brown waffles or grill deli-cious sandwiches right at the table. No more running back and forth to the kitchen. It's automatic, too. And the jewel indicator light goes out when selected temperature is reached

Also available in non-automatic model, Catalog No. G39 . \$16.95

BAKES WONDERFUL WAFFLES can make 2 large plate-size wallles at or 4 dessert wallles. Wallle grids are med to prevent sticking.