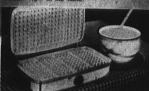

## Combination Sandwich Grill and Waffle Iron

This G-E wonder-worker is really two appliances in one! Inter-changeable grids let you bake golden-brown waffles or grill deli-cious sandwiches right at the table. No more running back and forth to the kitchen. It's automatic, too. And the jewel indicator light goes out when selected temperature is reached

Also available in non-automatic model, Catalog No. G39 . \$16.95

BAKES WONDERFUL WAFFLES can make 2 large plate-size wallles at or 4 dessert wallles. Wallle grids are med to prevent sticking.