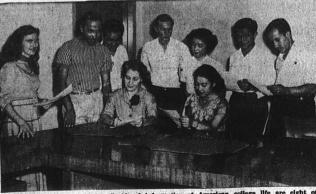

## **Gardens-Plaza News Returns to Herald**

Representatives of eight nations are registered at 22 common College this senester giving the 5400 Warrior enrollment a first-hand view of what newcomers to America think of local educational facilities.

Summarized, their opinions add up to a glowing account of El Camino, its curriculum, facturity, and the people who get introduced the proving coll age introduced in the said. Cooper- atting with three older colleges with any other school, in the southwest area of Lossis continues, "as far as a geo-large with graphical place, expenses, education of the continues," as far as a geo-large with graphical place, expenses, education of the continues, "as far as a geo-large with three olders arriving in this country on student visas. Musical form of students from phasizes the "high in section of the carupus and lives of Moxico in the United States, are emolled."

Assisting the students in their orientation to American college life is Miss Mary Hancock, as isstant to the director of carino, of the Corlein students, Miss Hancock says: "We welcome here young students. Miss hancock says: "We welcome here young students it is an opportunity to current of the program of proving students. Miss hancock says: "We welcome here young students and particularly impressed by the friendliness of the Cube made candy at the poblued direction of the carupus and lives and, or of his respective country, to help establish friend and proving the proving the pro