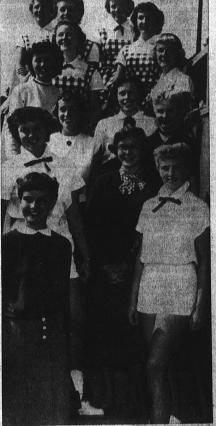

**THS Homecoming** 

**Oueen to Be Named Tomorrow** 

ife of Suicide 1bs. Aim Succumbs

BELL'S RIPE CHOPPED OLIVES, 41-oz. cans. Saliber revolver, STOUX BEE ALL FLAVORS HONEY, 8-oz. jar ondensy over Campania TOMATO PASTE, 6-oz. can leide.

## Nov. 13. Nov. 13. Chosen from nominations subdimitted by the student body were the following 15 girls: Oralee Chaffin, Sandra Lee of Constance, Connie Erickson, Mary Sue Easley, Pat Fenton, Geraldine Frees. Sandy Guib **450 Volunteers Set**