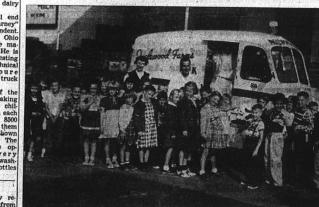

of the deriveryman struck morning: e of the features of the fis the practice of taking numbers of school chil-on a tour of the farm each Last year more than 8500 al children, most of them d graders, were shown igh the modern dairy. The iry. The the op-every agit the modern dairy. The agit are given the op unity to observe ever ess in the dairy from wash and sterilizing the bottle he loading of trucks.

MILITARY USE Some Civil War military r connaissance was done fro free balloons.

DEEPEST LAKE Deepest lake in Baikal, in Siberia, plumbed at 4982 fee the world has been

en who visit the Ing each year are shown here with one of the firm's many delivery trucks as the kids pay a visit to re than 8000 visited the dairy last year