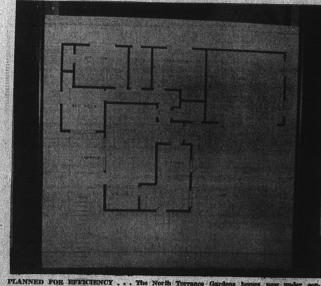

FLARMED FOR BESTGEROY, . . . The North Torrance Gardens houses now under a struction at 190th 54. at Yukon Ave, are planned for the maximum of comfort while he ing the housewife in mind. The officiency of the plan is a high point in his special peal to women.