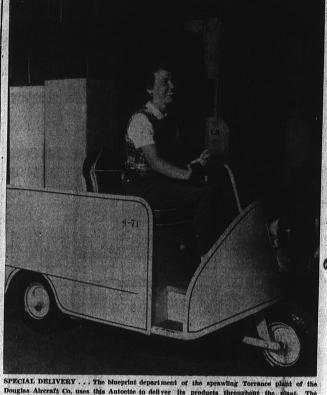

## TLER BUICK

Sales and Service

MANHATTAN BEACH

SPECIAL DELIVERY... The blueprint department of the sprawling Douglas Alrcraft Co. uses this Autoette to deliver its products throplant sits on a 214-acre site and has 1½ million square feet of floor end of the plant to the other is a good ritp—even in such a vehicle been turning out AD-6 planes for the Navy but is building more and Skyray which recently flew over the desert at record shattering speed Douglas has been located here 18 months.