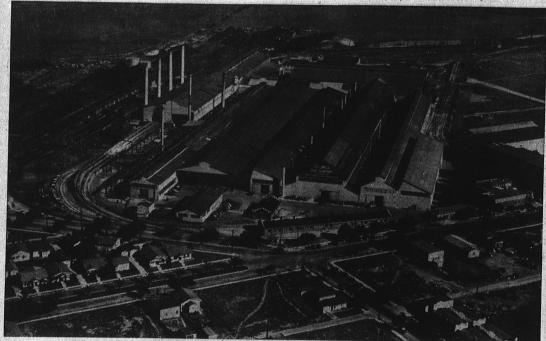

## TLER BUICK

Sales and Service

MANHATTAN BEACH

SPECIAL DELIVERY... The blueprint department of the sprawling Douglas Alrcraft Co. uses this Autoette to deliver its products throplant sits on a 214-acre site and has 1½ million square feet of floor end of the plant to the other is a good ritp—even in such a vehicle been turning out AD-6 planes for the Navy but is building more and Skyray which recently flew over the desert at record shattering speed Douglas has been located here 18 months.