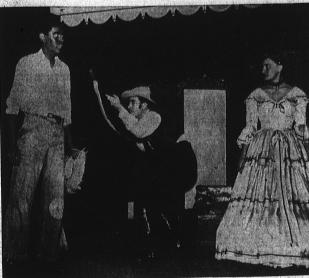

CAUGHT IN THE FIRST ACT . . . Dangerous Deputy Marv Hall menaces runaway slave Fompey, played by Jim Brittain, with a nasty-looking, muzze-loading squirrel gun, vintisgs 1861. Evalina, Star Dorothy Dallas, looks on in consisternation to see the slave that ishe helped smuggie to freedom caught sgain in the tolls of the law. The action occurs in the famous "Lily" scene of the musical connety "Biomer Girl," which opened Friday night at Bedondo Union High School auditorium. The show plays a matine today at 2:36, and next Friday and Saturday nights at 5:30. Tickets can be reserved by calling FRontier 2-8076. Top price is \$1.80 for orchestra seats, and prices range down through \$1.50 to \$1 for general admission, fifty cents for children.