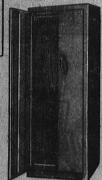

WARDROBE IN WALNUT FINISH \$ DOWN

ON EASY TERMS!

60" HIGH! REGULAR \$22.50

REGULAR

2-Door Cabinet

White Enamel . .

\$16°5

Perfect for Baby's Nursery Needs, or as an extra Kitchen Cabinet. You'll want several of these at this NEW LOW PRICE!