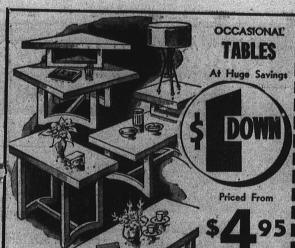

Limed Oak or Mahogany

Exactly As Shown ... From \$1250

Choose from our large

Modern — Traditional Fine Woods — Plastics

USE YOUR CREDIT HERE!



## STURDY MAPLE STYLE BUNK BEDS

Complete as Shown with Combination Box Spring Innerspring Mattress Units

REG. \$99.50 NOW ONLY \$7950 \$5.00 Delivers

X X CAN BE USED AS TWIN BEDS X X

OPEN AN ACCOUNT NOW

TWO ROOMS TRADE IN YOUR OLD FURNITURE

SEE HOW IT OPENS TO A BED

Combination Sofa & Bed

SEALY

It's a handsome sofs one monent and a comfortable bed for two the next. This is the ideal answer to those where space is at a premium. Wonderful the space come or the den for those unexpected in the most wanted patterns and fabrics.



CLIP THIS COUPON

Tuesdays Traffic Tempter SOFA PILLOWS 69°

LIMIT ONE! GOOD TUES. ONLY!

Oct. 13 or 20 or 2