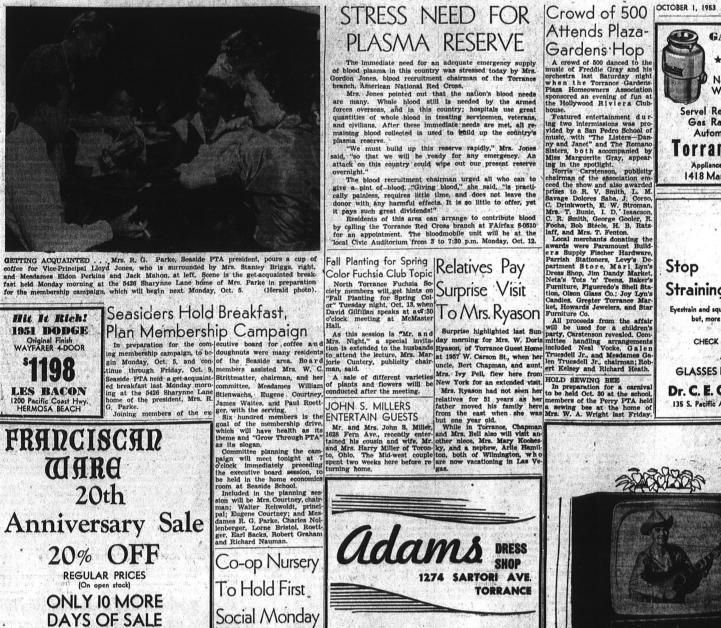

GETTING ACQUAINTED . . . Mrs. R. G. Parke, Seaside PTA president, pours a cup of coffee for Vice-Principal Lloyd Jones, who is surrounded by Mrs. Stanley Briggs, right, and Mesdames Eldon Perkins and Jack Mahon, at left. Scene is the get-acquainted break fast held Monday morning at the 6426 Sharynne Lane bome of Mrs. Parke in preparation for the membership campaign, which will begin next Monday, Oct. 5. (Herald photo).