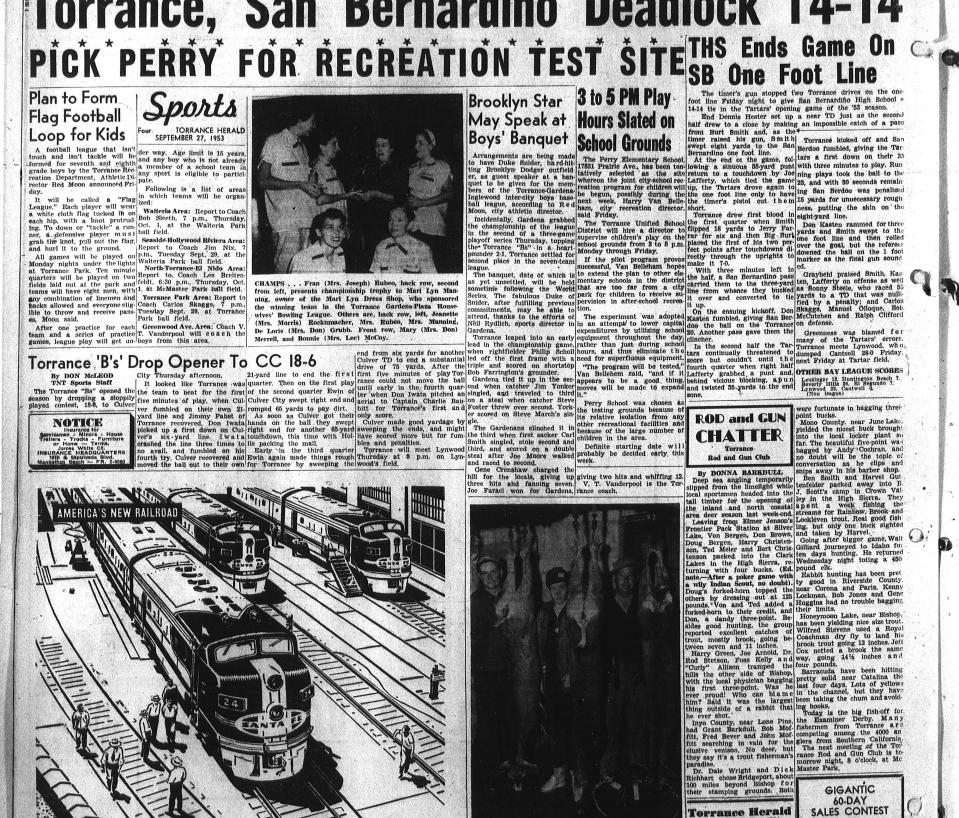

## Every 3 days a new diesel joins the Santa Fe fleet!

A 10-year record of "building new" on the Santa Fe

It powered the first Super Chief.

Five years later, the first multiple-unit freight diesel rolled on Santa Fe rails.

There were 5400 "horses" in that one. Today, there is more than 2,100,000 iesel horsepower on the Santa Fe—1524 lighty diesel units.

Christened with California champagne, From 1943 through 1952, a total of Santa Fe's first multiple-unit diesel loco-motive rolled out of Chicago on Tuesday, May 12, 1936.

May 12, 1936.

SANTA FE SYSTEM LINES

PROGRESS THAT PAYS ITS OWN WAY

LUNCHEON -11 a.m. to 3 p.m. DAILY DINNER - 5 p.m. to 11 p.m. DAILY COCKTAILS-10 a.m. to 2 a.m. DAILY

BANQUET ROOMS FOR ALL OCCASIONS