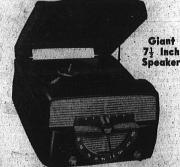

# Terms \$2,50 Weekly, No Carrying Charge A table model radio-phonograph with a glant 7½-inch speaker —ab big as speakers on many full-size consoles! Zenith brings you that and much more in this superb new radio-phonograph. For, with the Zenith record player, you automatically play all records—7, 10 or 12-inch, play all speeds, 33 1/3, 45 and 78 RPM—in fact, any speed from 10 to 85 RPM including the coming new 16 RPM. WESTINGHOUSE **ROASTER-OVEN**