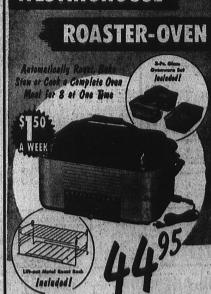

# Terms \$2,50 Weekly, No Carrying Charge A table model radio-phonograph with a glant 7½-inch speaker —ab big as speakers on many full-size consoles! Zenith brings you that and much more in this superb new radio-phonograph. For, with the Zenith record player, you automatically play all records—7, 10 or 12-inch, play all speeds, 33 1/3, 45 and 78 RPM—in fact, any speed from 10 to 85 RPM including the coming new 16 RPM. WESTINGHOUSE **ROASTER-OVEN**