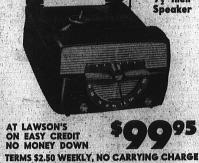

## EASY CREDIT TERMS . NO CARRYING CHARGE GNIUG - "BLAKE" RADIO-PHONOGRAPH VARIABLE PITCH AND TEMPO RECORD CHANGER

# Terms \$2,50 Weekly, No Carrying Charge A table model radio-phonograph with a glant 7½-inch speaker —ab big as speakers on many full-size consoles! Zenith brings you that and much more in this superb new radio-phonograph. For, with the Zenith record player, you automatically play all records—7, 10 or 12-inch, play all speeds, 33 1/3, 45 and 78 RPM—in fact, any speed from 10 to 85 RPM including the coming new 16 RPM. WESTINGHOUSE **ROASTER-OVEN**