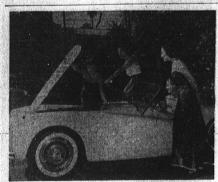

## Former Tartars Shine

SPEED AND BEAUTY , . Several beauties look over the power plant of the Glassbar Special; one of the many types of sports cars scheduled to race in the First Annual Long Beach Road Races Oct. 3 and 4 at Reeves Field, Terminal Island, for the benefit of Navy Rellef. A field of over 125 entrants is expected to zoom over the 2.6 mile course. 5000 bleacher seats will be provided at \$i\$ extra; general admission is \$1.50, and parking facilities for 25,000 are available, according to Chet Lancaster, race chairman of the Long Beach MG Club.