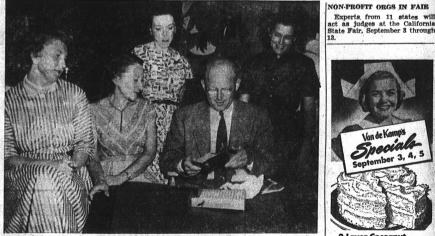

## 'Fireladies' Slate Style

PAREWELL FETE . . Earl W. Eckert, who is leaving the principalship of Seaside School this fall after service dating back to 1949, looks at a desk pad his PTA presented to him last Wednesday afternoon. Affair was held at the Doris Way home of Mrs. Loren Edman (standing at left) with Mrs. William Steinwachs (seated at left) sharing hostess honors, Mrs. Loren Bristol, seated next to the retiring principal, presented the gift, while standing at his right is his wife, Mrs. Earl W. Eckert. At his feet rests a desk-size blotter, also a gift of the PTA.