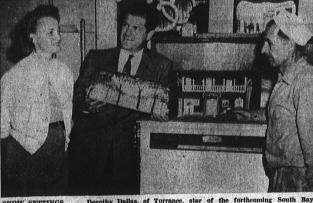

Authorized Factory Pontiac Dealer

SHOW SETTINGS . . . Dorothy Dallas, of Torrance, star of the forthcoming South Bay Civic Light Opera production, "Bloomer Girl," studies one of the ten miniatures of the settings for the musical, which were designed by William A. Jackson, right, who also designs for Metro-Goldwyn-Mayer studios. Melville H. Tully, director of the show, looks on with approval. Jackson feels that his sets must not only be of interest to the audience as each scene begins, but must also carry out visually, in collor, line, texture and tone, the underlying feeling of the musical in general and the act in particular. The show is scheduled to be staged at the Redondo Union High School auditorium on the nights of Oct. 9, 10, 11, 16 and 17.