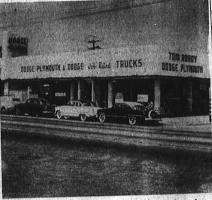

MODEEN SHOWROOMS . . . Tom Roady's modern show rooms at 18514 S. Vermont Ave. are headquarters for Dodge lovers throughout the Gardena-Torrance area.

# **Dodge Agency Slates Christmas** In August Anniversary Sale

In August Anniversary Sale

I'll be Christmas in August around the Tom Roady Dodgeplymouth Agency at 16514 S. Vermont Ave. during the next 
six days.

According to Tom Roady, owner of the agency, it's anniversary time around the firm's Vermont Ave. showrooms and at 
the used car lot at 15102 S.\*

Mady has rigged up some kind 
of a Christmas tree, complete 
with ornaments, and stuffed or 
the first Baptist Church will 
conduct the services and interment will follow at Green Hills 
Cemetery.