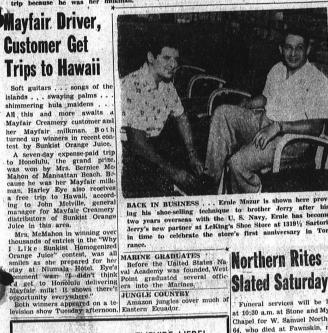

# Mayfair Driver, **Customer Get** Trips to Hawaii

BACK IN BUSINESS . . . Ernle Mazur is shown here prov-ing his shoe-selling technique to brother Jerry after his two years overseas with the U. S. Navy, Ernle has become Jerry's new partner at LeKing's Shoe Store at 1319½ Sartori, in time to celebrate the store's first anniversary in Tor-rance.