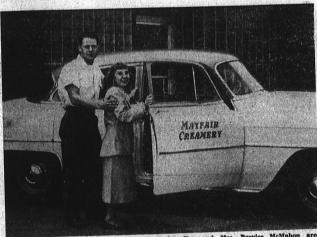

HAWAII BOUND . . . Mayfair Routeman Harley Eye and Mrs. Bernice McMahon are looking forward to a seven-day expense-paid trip to Hawaii. Mrs. McMahon, of Manhattan Beach, won the trip in a Sunkist Orange Juice contest, and Eye was awarded the trip because he was her milkman.