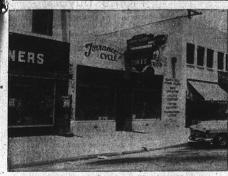

## 1953 TORRANCE BUSINESS REVIEW

Torrance Cycle & Sport Shop, 1421 Marcelina Ave., is owned by Ben and Paul Smith, who started in 1947 with a bleycle and key shop and moved to this location in 1959 and added the sports line. Paul won National spin fishing tournament in 1952. They carry a complete line of Sila-Hex fishing roots and the most complete stock of fishing equipment in the Harbor area

UPHOLSTERY

SPORTS & CYCLES TORRANCE CYCLE
& SPORTS SHOP
Paul & Ben Smith, Owner
Mercury Motors
Chwinn Bioyeles
ds . Resis - Guns - Ammunit
Repairing of All Kinds
1421 MARCELINA AVE.
FAIrfax 5-6912 H & H UPHOLSTERY UNPAINTED FURNITURE 1303 Narbonne Ave. — Lomite DAvenport 6-2020