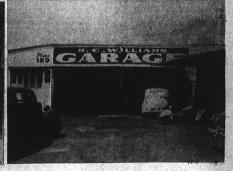

R. C. Williams, 1405 Border Ave., started his garage with one man in 1945 and he now has 5 specialists, 2 tow trucks and 1 service truck, and he now has twice the floor space he started with 8 years ago. K. C. Williams Garage had all the latest testing and diagnosis equipment and they guarantee satisfaction on all work. Official garage for police-freshes and extremelling other.