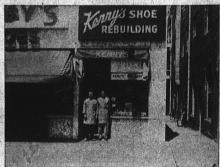

one years experience has given Kenny Ruffell high the rebuilding and repair of shoes. He started in hood shop on Carson Street and gradually improved diffes until he opened a fine modern shop at 1278 called Kenny's Shoe Rebuilding. He now has the d finest shoe repair machinery and tools, Mr. Buf-ory active in the First Baptist Church. Twenty-one years expe skill in the rebuilding neighborhood shop on the facilities until he • GLASS CO.

29 CRAVENS. FA. 8-89

Comfortable Worn Shoes
Rebuilt Like New for a fracti
of their Former Cost
Finest Materials — Skiller
Craftsmanship
A Complete Modern Shop
Arch Supports - Shoe Accessor
1278 SARTORI FA. 8-33