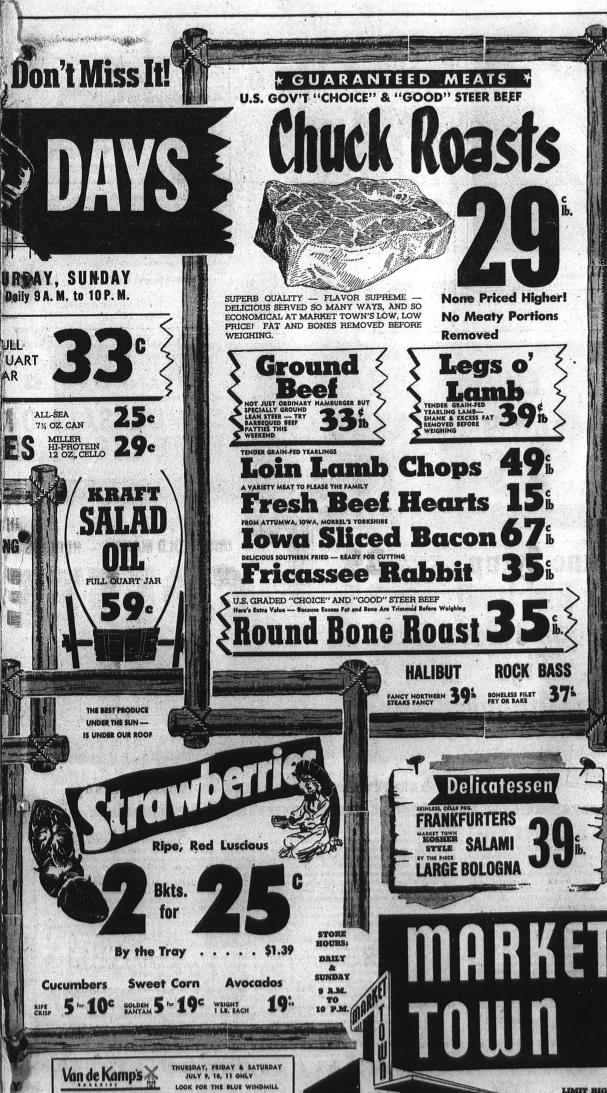

## Dependable Furniture BARGAINS

CRIB MATTRESSES, wetgroof, innerspring, TABLE LAMPS, tall figurines, with shades, Closeout special, Each. HOLLYWOOD BEDROOM SETS, with double dressers. The Set. KNEEHOLE DESKS, blond or maple......

2 Pc. Livingroom Set, Frieze Uphol.
2 Pc. Sectional Sofa, Tweed Uphol.
3 Pc. Sectional Sofa, Tweed Uphol.
Call Spring Construction!
Styles for Modern or Maple!

\$**89**<sup>50</sup>

DROP LEAF DINETTE SETS, solid ash, hardwood, uphol. chairs—3 po. set SIMMONS INNERSPRING MATTRESS and MATCHING BOX SPRING ON LEGS, COMPLETE HOLLYWOOD BED, TWIN

### Wedgewood Gas Ranges

elivery and installation setures at the lowest price ed. your old range as down The balance on Bank of

\$39.50 NEW BUNK BEDS, includes ladder, springs a guard rall. Can be used as twin beds. Se