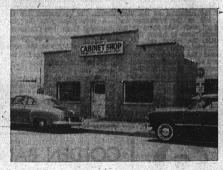

The Barnett Cabinet Shop located at 1115 Border Avenue is operated by Art Barnett, who has been at the above location since June 1947. Mr. Barnett has had 20 years' experience in wood-working, and specializes in house cabinet work, store and lab-oratory furniture and fixtures. Mr. Barnett will design and build cabinets to any specification. Free estimates cheerfully given.

1730 W. PACIFIC COAST HWY Lomita DA. 6-061

BARNETT'S
CABINET SHOP
Formica Sink Tops — Glass
Store Fixtures — Cabinete
Screens — Frames — Sash
Doors Doors
1115 BORDER AVENUE
FAIrfax 8-5832