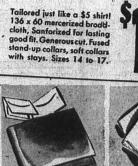

## FATHER'S NEEDS

| LVI HTW O                                              |                                                                                                                |
|--------------------------------------------------------|----------------------------------------------------------------------------------------------------------------|
| * Quality Tee Shirts                                   | 79e                                                                                                            |
| * Quality ree s                                        | . 59c                                                                                                          |
| * Undershirts                                          |                                                                                                                |
| - War Rriefs .                                         | 000                                                                                                            |
|                                                        | 69e                                                                                                            |
| * Boxer Shorts                                         |                                                                                                                |
| * Colored Tee Shirts                                   | 89e                                                                                                            |
| Company of the action of the company of the company of | er de la companya de |
| * Grey or Tan<br>WORK PANTS                            | . \$2.98                                                                                                       |
| WORK PARTS.                                            | \$2.68                                                                                                         |
| * Matching Shirts                                      |                                                                                                                |
|                                                        |                                                                                                                |

Long and short

SPORT

S.M.L

SANFORIZED PLISSE CREPE

shirts

sport

Royal Knight

Sizes 101/2 to 12 Wide selection of striking colors.