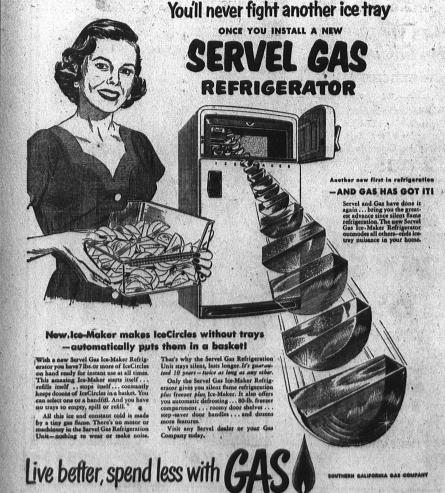

31/2% Current Annual Rate on Savings

# AMERICAN SAVINGS

Interest paid Quarterly

Highest Interest rate . . . consistent with safety and sound management . . . paid 4 times each year .
 Each savings account insured up to \$10,000

LINCOLN SAVINGS AND LOAN ASSOCIATION

815, SOUTH SPRING STREET . TRIBITY 6543

Offices centrally located in downtown Los Angel

Your savings account, large or small, is invited.)