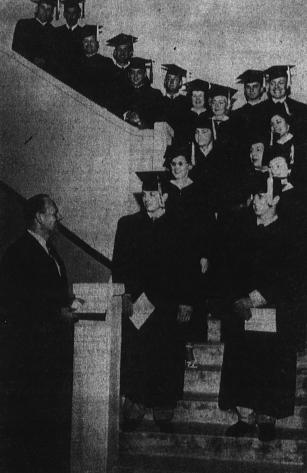

# Steel Pact Ups Pay 81 Cents

WEATHER

and Torrance Herald Shopper reaches 100,000 Buyers



## First Adult Class **Receives Diplomas**



## **El Camino Holds Baccalaureate Services Today**

## **Heart Attacks Take Lives of 2 Men Here**

### Thirsty Lawns Can Be Watered, **McVicar Reports**

## Tips On Flying Flag Offered Today, June 14, is Flag

Today, June 14, is F1 ag Day!

If you will be flying O life for information.

If you hang the flag make certain the blue fleld points toward the north or toward the east.

If you display the flag from a staff with another flag, Old Glory should be uppermost not extend the American flag are crossed, the American flag are crossed, the American flag and should be so placed that the American flag is displayed on its own right—to your left as you look at them.

The blood by calling the loc office for information.

USC Grad Joins

Edward L.