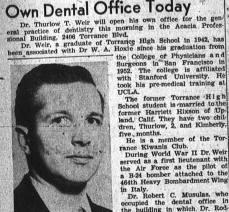

## JUNE 4, 1953 TORRANCE HERALD

Graduate of THS Opens Own Dental Office Today

DR. THURLOW WEIR Opens Dental Office

dren, Thurlow, 2, and Kimberty, He is a member of the Tor-rance Rivanis Club. During World War II Dr. Weir served as a first lieutenant with the Air Force as the pilot of a B-24 bomber attached to the 464th Heavy Bombardment Wing in Italy. Dr. Robert C. Musulas, who occupied the dental office if the building in which Dr. Rod-ney Stetson conducts his medi-cal practice, has moved to Utal due to illness in his family.