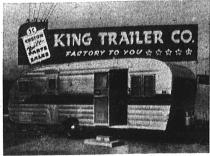

The above 24 foot trailer is one of the latest models built by King Trailer Co., 487 E. Carson St. This frailer comes with a complete bath, electric-lee refrigerator, apartment size stove, choice of interiors and island bed or twin beds, both front and back doors, and panelray heat. This trailer is triple insulated and it's construction, as well as all trailers built by King Trailer Co., was supervised by Walter King, owner. Mr. King personally supervises the building of all custom trailers, also, and any size and type can be built to your specifications. Mrs. King handles the office details.

## U.S. Royal Tire Distributor 1782 W. CARSON STREET FA 8-3568 TRAILER

100% Cold Rubber
As Low As \$5.95 Exchange
Expert Wheel Balancing

MANUFACTURERS KING TRAILER CO. ORRANCE CARBON ST. 4-8029

CHUCK'S

USED AUTOS