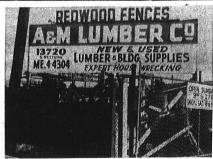

THE A & M LUMBER CO., located at 13720 S. Western is open during the hours from 8.30 to 5:30 daily and on Su from 10 'til 2 p.m., with a complete selection of lumber and building supplies. They handle a fine stock of building materials for the builder as well as things needed by the "build-iturself" home owner. A & M Lumber feature redwood nees and invite you to stop by their yard to see the fine

DIRECTORS • LIQUOR STORE ANCHOR LIQUORS 24930 WESTERN AVE.
LOMITA
DAvenport 6-9834
Best Brands Liquors,
Beers & Wines
Groceries — Cosmetics
Sundries — Delicatesser

LUMBER A & M LUMBER mber and Building Supp REDWOOD FENCES Open Daily 8:30 to 5:30 Sundays 10 'til 2 p.m.

## 13720 S. WESTERN PL 5-1628 or ME 4-430

MARKET CARSON MART Complete Line of Groceries Farm Fresh Vegetables Quality Meats — Beer & Wil Independently Owned and Operated by ANDREW ZLAKET

 MODEL SUPPLY DORY'S MODEL SUPPLY 1307 POST AVE.
FAIrfax 8-3768
Model Ships—Trains—Autor
Planes
"For the Particular
Model Builder"
Dory P. Scudder, Proprieto