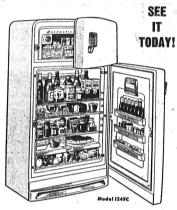

# ervel different!

ONLY SERVEL GIVES YOU ICE CUBES WITHOUT USING TRAYS — AND PUTS 'EM IN A BASKET AUTOMATICALLY!

2. ONLY SERVEL GIVES YOU A CHOICE OF ELECTRIC OR GAS MODELS!