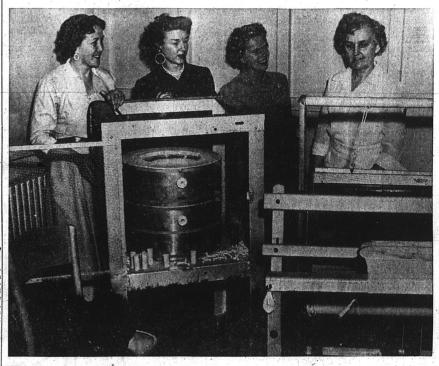

The

Social

AGNES BOLTER, Editor

World

their use by crippled patients. Equipment, together with treadle sewing machine, portable typewriter, technical books, vaporizer, children's records and toys, was provided by Las (Harlan Studio Photo)