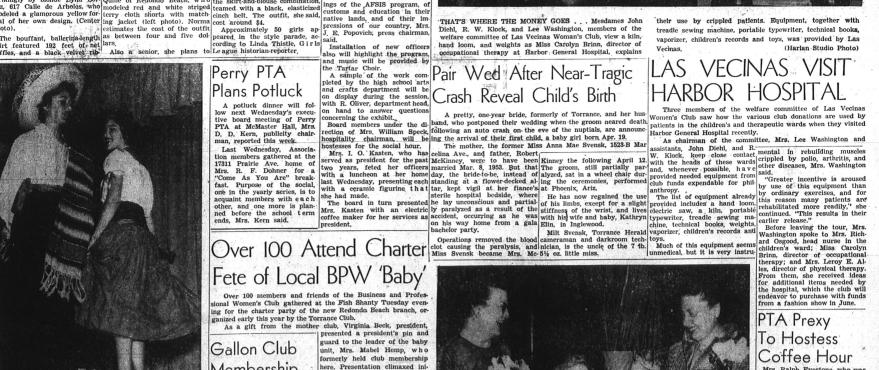

The

Social

AGNES BOLTER, Editor

World

their use by crippled patients. Equipment, together with treadle sewing machine, portable typewriter, technical books, vaporizer, children's records and toys, was provided by Las (Harlan Studio Photo)