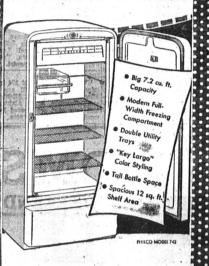

BRAND NEW for 1954

with FULL-WIDTH FREEZER

FOR ONLY \$18995

AND 1.87 PER WEEK

Come in ... See the Sensational PHILCO "Automatic" REFRIGERATORS at New Low 1954 Prices!

Golden Automatic with 2-WAY DOOR

OPENS FROM