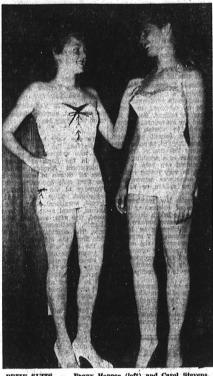

ESTABLISHED 1919 1307 - 1313 SARTORI AVE.

PRIZE SUITS . . . Peggy Hopper (left) and Carol Stevens, two of eight girls seeking the "Queen" title in the Carson C of C. Teen contest, model bathing suits to be offered as added prizes in the annual carnival. Six other girls and six boys are seeking the "Royal" titles.