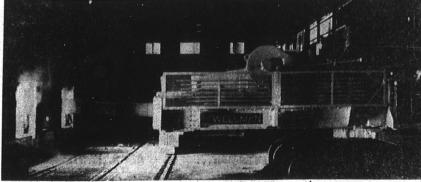

PUTTING A LOG ON THE FIRE . . . A new 88-ton charging machine deposits a load of pig iron in the basic open hearth furnace at the Torrance Works of United States Steel's Columbia-Geneva Steel Division as furnace operations are resumed for the first mite since late February. Open hearth operations had been suspended while the new charging apparatus was being installed. The machine, which has a

charging capacity of seven-and-a-half tons, reaches forth a long, steel arm which picks up a steel box loaded with scrap or pig iron from a train of small cars. The arm pushes the box into the open door of the furnace, turns It upside down, withdraws in and replaces it on the car from