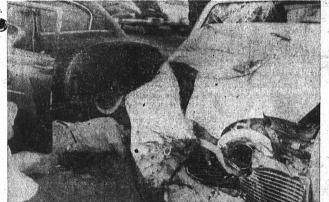

tion of a new 88-ton charg-chine, were resumed this t the Torrance Works of States Steel's Columbia-Steel Division, and more been Kan eight-year-old Torrance boy was in critical condition at Har-two bor General Hospital yesterday following a tumble estimated at

al Hospital several manager. F. Hospital attendants told Torto recover. Scene of the fall was on hill behind the 3900 block Nawton St. in Walteria.

a judgment spann aker's attorney said that Torrance H 253,000 of the man's mon-St. and Y property is involved. The planned to property is involved. The planned to will begin whee will not be