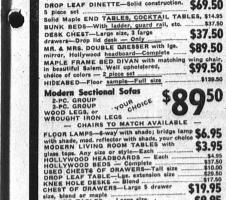

Discounts On Maple Furniture In Beautiful Salem Maple
DROP LEAF DINETTE—Solid construction. \$69.50